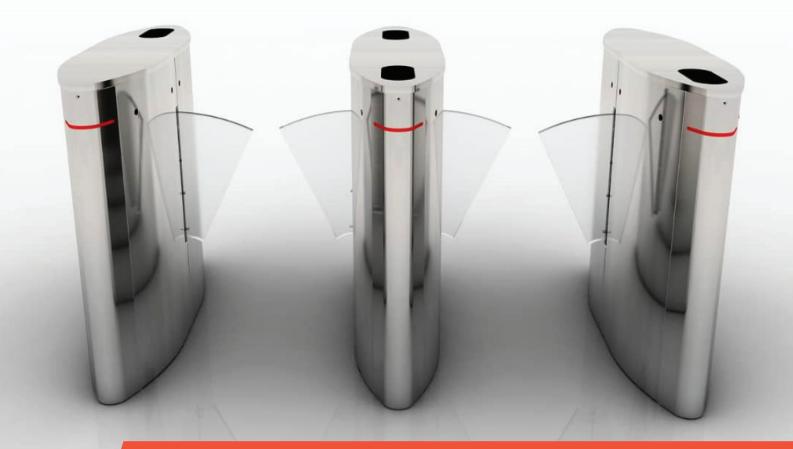

## ELID Smart Flap Gate EGF 1088

we make Your world secure 🔶

ELID Smart Flap Gate is a high-end gate system that meets the requirements of large corporate buildings, hotels, subway stations, and clubs, with its elegant design.

The ELID Smart Flap Gate can keep track of the visitor and staff entering a building, ensuring only authorized user are able to enter restricted areas.