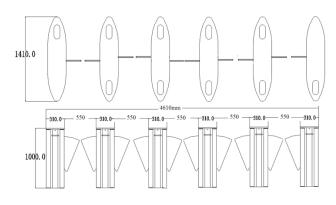

## **Technical Parameters**

- Housing material: standard 304# stainless steel
- Working voltage: AC220±10%V 50±10%HZ
- Drive motor: DC24V brush motor
- Size: 1400mm (L) \* 310mm (W) \* 1000mm (H)
- Thickness of the 304 material: 2.00mm
- Passage width: 550mm
- Direction: single or bi-directional (optional)
- Working environment: indoor/outdoor (with roof) -10°C~70°C
- Relative humidity: ≤90% coagulation free
- Time of opening/closing: 0.6 second
- \* Pass speed: 25-30 persons/min (open/close)
- Time to work after power on: 3 seconds
- \* Reset time after break down: 10 seconds
- Normal running life: 3 million opening
- \* Communication interface: standard RS485 interface, distance ≤1200m
- \* Input interface: +12V level signal or pulse width>100ms 12V pulse, drive current>10mA