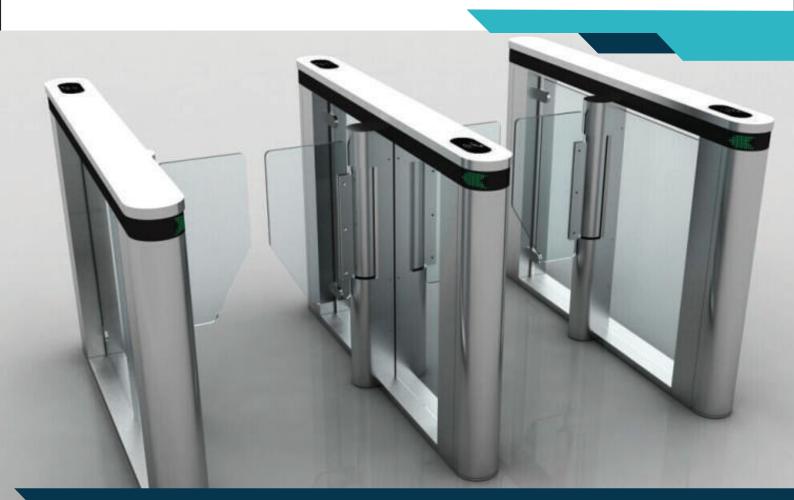

## ELID Swing Gate EGSH-8008

EGSH-8008 Swing gate is a high tech turnstile which mainly provides intelligent management for passengers. This product is exquisitely designed complete with high level function, suitable for high-End condominium, intelligent buildings, hotel, subway, port and club, etc.