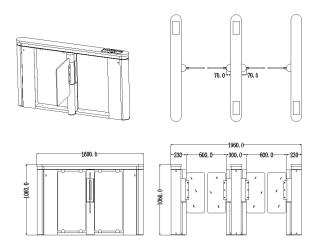

## **Technical Parameters**

- Housing material: standard 304 stainless steel
- Thickness : 2.0mm thickness
- Working voltage: A AC220 ±10% V/50 ±10% HZ
- Driving motor: Servo motor
- Size:L1600\*W160\*H1060mm
- Swing length:290 mm
- Max Passage width: 1200mm
- Direction: single or bi-directional (optional)
- Working environment: indoor/outdoor (with a tent over) -10 70
- Relative humidity:  $\leq$ 90% coagulation free
- Time of opening/closing: 1 second
- \* Pass speed: 40 persons/min (open), 25-30 persons/min (closed)
- Time to work after power on: 3 seconds
- \* Reset time after break down: 10 seconds
- \* Normal running life: more than 5 million
- \* Communication interface: standard RS485 interface, distance ≤1200m
- \* Input interface: +12V level signal or pulse width>100ms 12V pulse, drive current>10mA