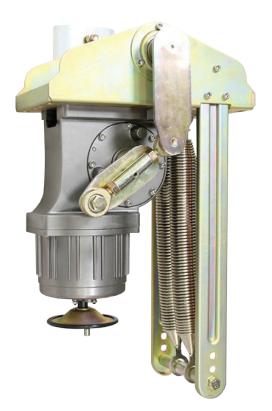

## **Functions & Features**

- 1. Arm swing out, when hit directly by vehicle
- 2. Arm manual release. In case of power off, rotate the wheel manual release on the bottom of the motor to raise the boom manually. When power on, the motor will work normally.
- 3. Double spring arm weight distributed evenly to achieve more balanced pulling force, contribute to smoother arm motion
- 4. Die-casting aluminum alloy motor, precise and good thermal radiation.
- 5. Double safety limit switches (photo electricity limit switch and motor memory sensor).
- 6. Arm auto reverse Built in collision detection allows arm to auto reverse when hit with an obstacle during closing.
- 7. Auto-closing.
- 8. Support the infrared photocell for anti-bumping function (optional).
- 9. Support external and internal vehicle loop detector (optional).
- 10. Traffic light interface (AC220V, can support lamp with 40W).
- 11. Wireless control (optional)
- 12. Open, close control interface for parking system.